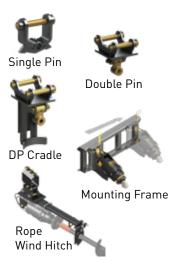

#### **HITCH OPTIONS**

**EXTRAS** (model dependent)

Bolt On PRV 2-Way Valve Converts single acting hammer into 2-way auxiliary flow

Part of the Auger Torque Earthmoving range

EARTH DRILLS | AUGERS & WEAR PARTS | MULCHERS | TRENCHERS | HAMMERS