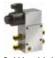

#### **HITCH OPTIONS**

**EXTRAS** (model dependent)

Bolt On PRV 2-Way Valve Converts single acting hammer into 2-way auxiliary flow

Part of the Auger Torque Earthmoving range

EARTH DRILLS | AUGERS & WEAR PARTS | MULCHERS | TRENCHERS | HAMMERS