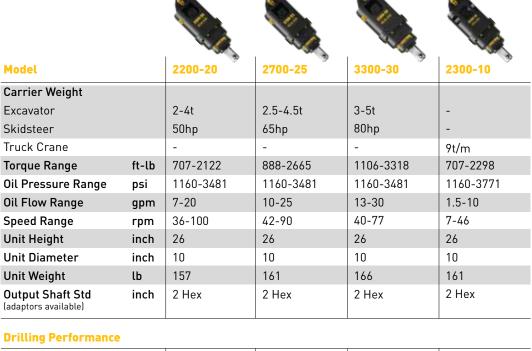

### **Specifications**

| Auger Series                              |      | S4   | S4   | S4   | S4   |
|-------------------------------------------|------|------|------|------|------|
| Auger Diameter                            | inch | 4-24 | 4-30 | 4-36 | 4-24 |
| Drilling Depth* *Dependent on ground type | ft   | 10-5 | 10-5 | 13-4 | 10-4 |