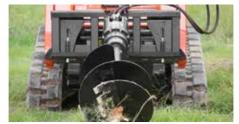

# EARTH DRILL SERIES 3

SUITABLE FOR 2 - 5 TONNE MINI EXCAVATORS, SKIDSTEERS & TRUCK CRANES

3300-30

Each Drill

The Series 3 Earth Drill range is the perfect choice for 1-5T mini excavators, mini loaders, skidsteers, backhoes and truck cranes. And, just like all planetary drives in our line up they are highly engineered and built to last.

#### **Applications**

- Pre-augering
- Pole and mast installations
- Rail applications
- Deep hole applications
- Well boring