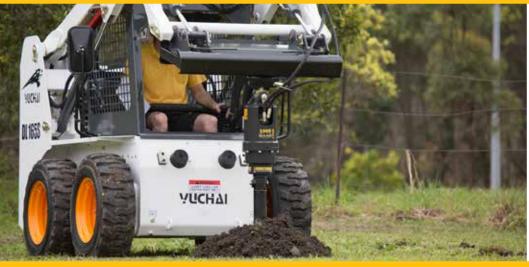

# EARTH DRILL SERIES 3

SUITABLE FOR 2 - 5 TONNE MINI EXCAVATORS, SKIDSTEERS & TRUCK CRANES

3300-30

Each Drill

The Series 3 Earth Drill range is the perfect choice for 1-5T mini excavators, mini loaders, skidsteers, backhoes and truck cranes. And, just like all planetary drives in our line up they are highly engineered and built to last.