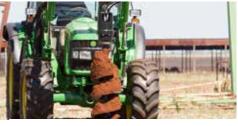

# EARTH DRILL SERIES 3

SUITABLE FOR 2 - 5 TONNE MINI EXCAVATORS, SKIDSTEERS & TRUCK CRANES

3300-30

Each Drill

The Series 3 Earth Drill range is the perfect choice for 1-5T mini excavators, mini loaders, skidsteers, backhoes and truck cranes. And, just like all planetary drives in our line up they are highly engineered and built to last.

#### **Applications**

- Pre-augering
- Pole and mast installations
- Rail applications
- Deep hole applications
- Well boring