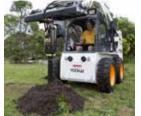

# EARTH DRILL SERIES 3

SUITABLE FOR 2 - 5 TONNE MINI EXCAVATORS, SKIDSTEERS & TRUCK CRANES

3300-30

Each Drill

The Series 3 Earth Drill range is the perfect choice for 1-5T mini excavators, mini loaders, skidsteers, backhoes and truck cranes. And, just like all planetary drives in our line up they are highly engineered and built to last.