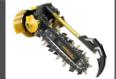

#### **TRENCHERS**

Trenchers from \$4250

Hitches & Frames **\$300 - \$1058** 

Chains **\$447 - \$1365** 

Wear & Spare Parts **\$6 - \$515** 

#### **TRENCHERS**

Trenchers from **\$5075** 

Hitches & Frames **\$335 - \$1060** 

Chains **\$747 - \$1695** 

Wear & Spare Parts **\$6 - \$735** 