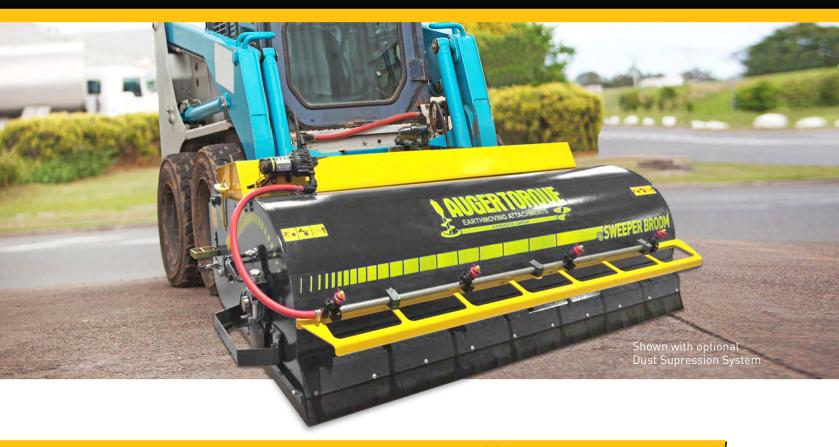

## **SWEEPER BROOM**

## Making on-site clean up more efficient than ever

Auger Torque brooms are precision engineered from high grade steel. Easy adjustment, simple brush replacement, high quality hydraulic motors and low maintenance design are just a few of the features. With the optional high capacity, low profile water spray system for keeping airborn dust to a minimum, our brooms really do stand out from the rest.

Availability for Skid Steer Loaders, Front End Loaders and Telehandlers means we will be able to help you out with the right broom for your application.

## **Features**

- 70 inch sweep width
- Brush depth adjustment
- Replace individual brush elements
- Rear guide wheels
- Low profile design for enhanced operator visibility
- Low maintenance

Visit our website for further information