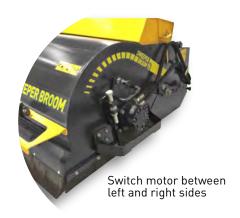

## **Features**

- 70 inch sweep width
- Brush depth adjustment
- Replace individual brush elements
- Rear guide wheels
- Low profile design for enhanced operator visibility
- Low maintenance

Visit our website for further information