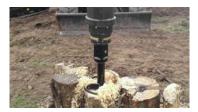

**MULTI-PASS CUTTING PATTERN** Tackle very large tree stumps with ease by making multiple cuts in a spiral pattern, starting from the outside and working towards the centre.

Part of the Auger Torque landscaping range STUMP PLANERS | LOG SPLITTERS | MULCHERS | HEDGE TRIMMERS | SWEEPER BROOMS