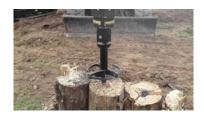

**MULTI-PASS CUTTING PATTERN** Tackle very large tree stumps with ease by making multiple cuts in a spiral pattern, starting from the outside and working towards the centre.

Part of the Auger Torque landscaping range STUMP PLANERS | LOG SPLITTERS | MULCHERS | HEDGE TRIMMERS | SWEEPER BROOMS