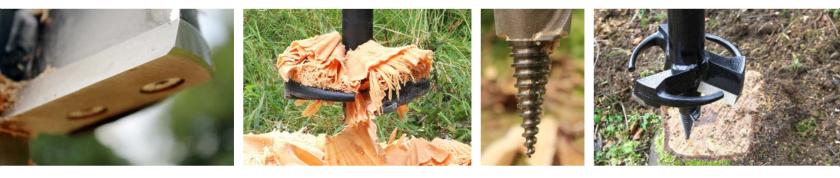

### Effortlessly remove tree stumps with the Auger Torque Stump Planer.

Quick and easy with minimal mess compared to traditional stump grinding makes this a must-have product for those working in ground preparation and woodland maintenance.

**MULTI-PASS CUTTING PATTERN** Tackle very large tree stumps with ease by making multiple cuts in a spiral pattern, starting from the outside and working towards the centre.

Part of the Auger Torque landscaping range STUMP PLANERS | LOG SPLITTERS | MULCHERS | HEDGE TRIMMERS | SWEEPER BROOMS