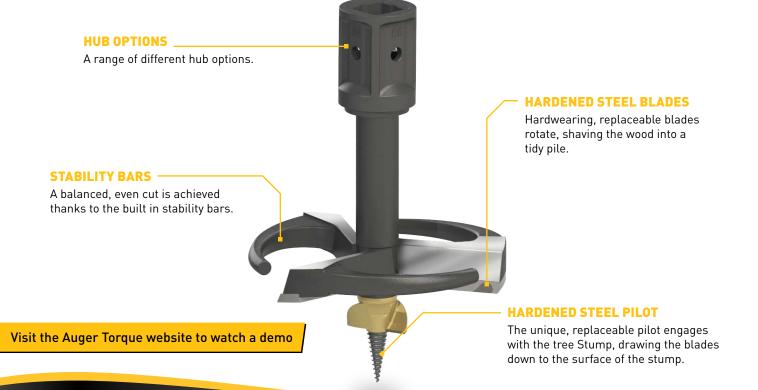

### Effortlessly remove tree stumps with the Auger Torque Stump Planer.

Quick and easy with minimal mess compared to traditional stump grinding makes this a must-have product for those working in ground preparation and woodland maintenance.