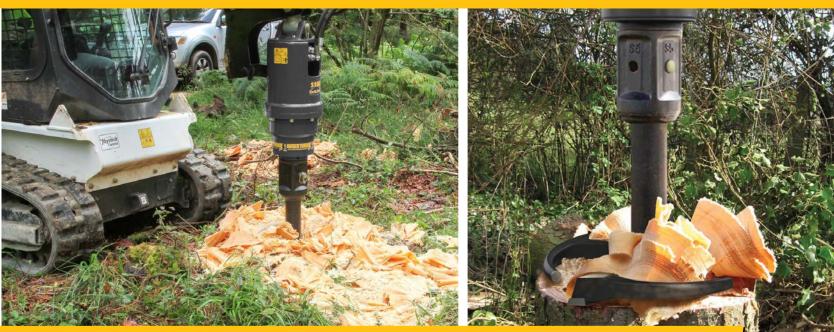

### Effortlessly remove tree stumps with the Auger Torque Stump Planer.

Quick and easy with minimal mess compared to traditional stump grinding makes this a must-have product for those working in ground preparation and woodland maintenance.