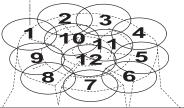

**MULTI-PASS CUTTING PATTERN** Tackle very large tree stumps with ease by making multiple cuts in a spiral pattern, starting from the outside and working towards the centre.

Part of the Auger Torque landscaping range STUMP PLANERS | LOG SPLITTERS | MULCHERS | HEDGE TRIMMERS | SWEEPER BROOMS