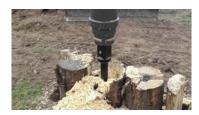

### Effortlessly remove tree stumps with the Auger Torque Stump Planer.

Quick and easy with minimal mess compared to traditional stump grinding makes this a must-have product for those working in ground preparation and woodland maintenance.

**MULTI-PASS CUTTING PATTERN** Tackle very large tree stumps with ease by making multiple cuts in a spiral pattern, starting from the outside and working towards the centre.

Part of the Auger Torque landscaping range STUMP PLANERS | LOG SPLITTERS | MULCHERS | HEDGE TRIMMERS | SWEEPER BROOMS