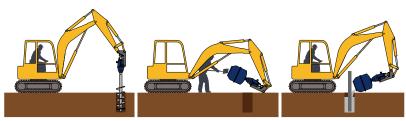

Drill Mix Fill with Skidsteer Loader

Drill Mix Fill with Excavator

Machine Compatability: Excavators 1-7 T

Mini Loaders Skidsteer Loaders

Earth Drill Compatability: 2200-20 - 5200-35

**Bowl Capacity:** 48 Gallons **Unit Depth:** 27 in