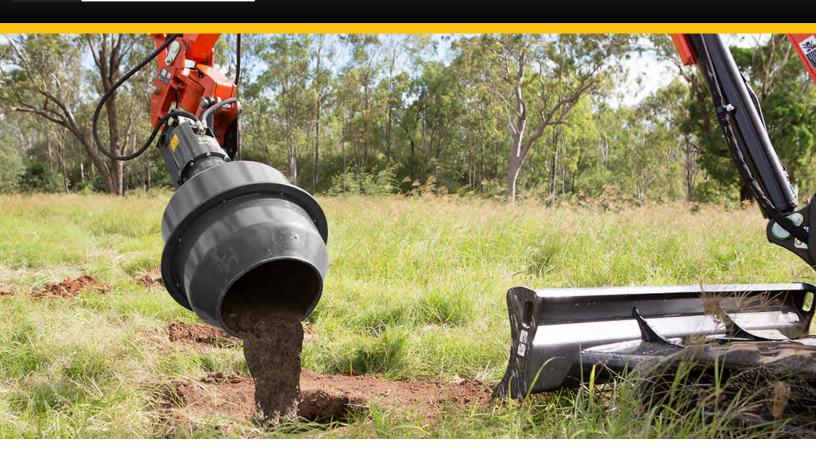

## **CEMENT MIXER BOWL**

## **TURN YOUR EARTH DRILL INTO A CEMENT MIXER**

Accessing a traditional cement mixer when working over rough terrain can prove difficult. Auger Torque's Drill/Mix solution changes all of this.

Available with a 48 gallon capacity, the Auger Torque Mixer Bowl attaches quickly and easily to our Earth Drills. Skidsteer and Excavator mounting brackets are available.

The Auger Torque Mixer Bowl is a great match with our Mini Loader Earth Drill range.

Mixing in inaccessible areas where stand alone machines are not practical has never been easier!

Visit the Auger Torque website to watch a demo