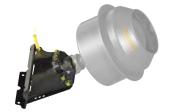

## Ideal for fencing contractors

With the aid of the Mixer Cradle Hitch the Auger can be quickly removed and the Mixer Bowl attached and locked in place with the standard Auger Pin. After the concrete has been laid the Auger can be replaced for the next post.

## Mounting Frame Options:

Double Pin Cradle Hitch

Mini Loader 2-Way Swing Frame

Skid Steer Cradle Frame

Part of the Auger Torque Accessories range

PALLET FORKS | MIXER BOWLS | ALIGNMENT MONITORS | LOG SPLITTER & STUMP PLANER