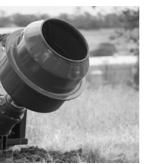

## **CEMENT MIXER BOWL**

## **TURN YOUR EARTH DRILL INTO A CEMENT MIXER**

Accessing a traditional cement mixer when working over rough terrain can prove difficult. Auger Torque's Drill/Mix solution changes all of this.

Available with a 48 gallon capacity, the Auger Torque Mixer Bowl attaches quickly and easily to our Earth Drills. Skidsteer and Excavator mounting brackets are available.