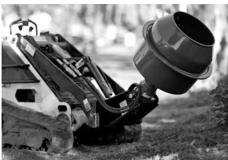

## **TURN YOUR EARTH DRILL INTO A CEMENT MIXER**

Accessing a traditional cement mixer when working over rough terrain can prove difficult. Auger Torque's Drill/Mix solution changes all of this.

Available with a 48 gallon capacity, the Auger Torque Mixer Bowl attaches quickly and easily to our Earth Drills. Skidsteer and Excavator mounting brackets are available.

## Ideal for fencing contractors

With the aid of the Mixer Cradle Hitch the Auger can be quickly removed and the Mixer Bowl attached and locked in place with the standard Auger Pin. After the concrete has been laid the Auger can be replaced for the next post.