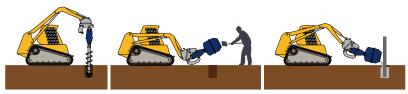

Drill Mix Fill with Skidsteer Loader

Drill Mix Fill with Excavator

Machine Compatability: Excavators 1-7 T

Mini Loaders Skidsteer Loaders

Earth Drill Compatability: 2200-20 - 5200-35

**Bowl Capacity:** 48 Gallons **Unit Depth:** 27 in