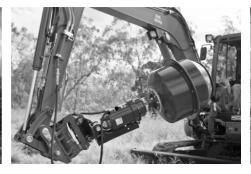

Drill Mix Fill with Skidsteer Loader

Drill Mix Fill with Excavator

Machine Compatability: Excavators 1-7 T

Mini Loaders Skidsteer Loaders

Earth Drill Compatability: 2200-20 - 5200-35

**Bowl Capacity:** 48 Gallons **Unit Depth:** 27 in