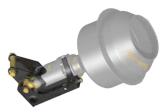

## **TURN YOUR EARTH DRILL INTO A CEMENT MIXER**

Accessing a traditional cement mixer when working over rough terrain can prove difficult. Auger Torque's Drill/Mix solution changes all of this.

Available with a 48 gallon capacity, the Auger Torque Mixer Bowl attaches quickly and easily to our Earth Drills. Skidsteer and Excavator mounting brackets are available.

Drill Mix Fill with Skidsteer Loader

Drill Mix Fill with Excavator

Machine Compatability: Excavators 1-7 T

Mini Loaders Skidsteer Loaders

Earth Drill Compatability: 2200-20 - 5200-35

**Bowl Capacity:** 48 Gallons **Unit Depth:** 27 in