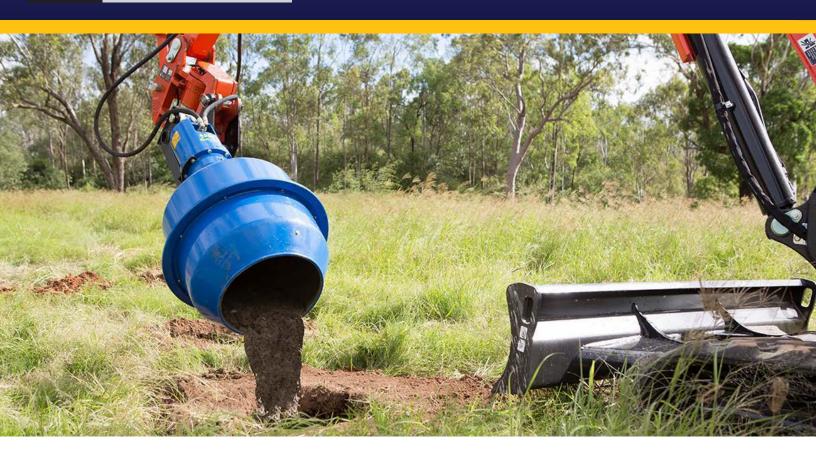

## TURN YOUR EARTH DRILL INTO A CEMENT MIXER

Accessing a traditional cement mixer when working over rough terrain can prove difficult. Auger Torque's Drill/Mix solution changes all of this.

Available with a 48 gallon capacity, the Auger Torque Mixer Bowl attaches quickly and easily to our Earth Drills. Skidsteer and Excavator mounting brackets are available.

The Auger Torque Mixer Bowl is a great match with our Mini Loader Earth Drill range.

Mixing in inaccessible areas where stand alone machines are not practical has never been easier!

Visit the Auger Torque website to watch a demo