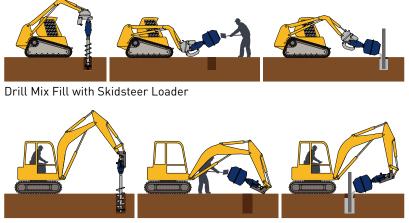

Drill Mix Fill with Excavator

#### Ideal for fencing contractors

With the aid of the Mixer Cradle Hitch the Auger can be quickly removed and the Mixer Bowl attached and locked in place with the standard Auger Pin. After the concrete has been laid the Auger can be replaced for the next post.