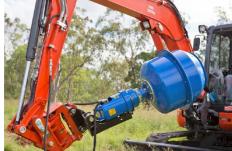

## TURN YOUR EARTH DRILL INTO A CEMENT MIXER

Accessing a traditional cement mixer when working over rough terrain can prove difficult. Auger Torque's Drill/Mix solution changes all of this.

Available with a 48 gallon capacity, the Auger Torque Mixer Bowl attaches quickly and easily to our Earth Drills. Skidsteer and Excavator mounting brackets are available.

The Auger Torque Mixer Bowl is a great match with our Mini Loader Earth Drill range.

Mixing in inaccessible areas where stand alone machines are not practical has never been easier!

Visit the Auger Torque website to watch a demo

Drill Mix Fill with Excavator