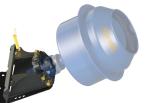

## TURN YOUR EARTH DRILL INTO A CEMENT MIXER

Accessing a traditional cement mixer when working over rough terrain can prove difficult. Auger Torque's Drill/Mix solution changes all of this.

Available with a 48 gallon capacity, the Auger Torque Mixer Bowl attaches quickly and easily to our Earth Drills. Skidsteer and Excavator mounting brackets are available.

The Auger Torque Mixer Bowl is a great match with our Mini Loader Earth Drill range.

Mixing in inaccessible areas where stand alone machines are not practical has never been easier!

Visit the Auger Torque website to watch a demo