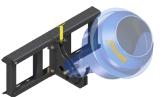

#### Ideal for fencing contractors

With the aid of the Mixer Cradle Hitch the Auger can be quickly removed and the Mixer Bowl attached and locked in place with the standard Auger Pin. After the concrete has been laid the Auger can be replaced for the next post.

Earth Drill Compatability: 2200-20 - 5200-35 Mounting Frame Options:-

Double Pin Cradle Hitch

Mini Loader 2-Way Swing Frame

Skid Steer Cradle Frame

Part of the Auger Torque Accessories range PALLET FORKS | MIXER BOWLS | ALIGNMENT MONITORS | LOG SPLITTER & STUMP PLANER