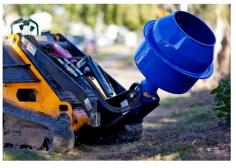

Drill Mix Fill with Excavator

#### **Specifications**

Machine Compatability:

Excavators 1-7 T Mini Loaders Skidsteer Loaders Bowl Capacity:48 GalloUnit Depth:27 in (60Unit Diameter:28.5 in (Unit Weight:73 lb (33)

48 Gallons (180 lt) 27 in (690 mm) 28.5 in (724 mm) 73 lb (33 kg)