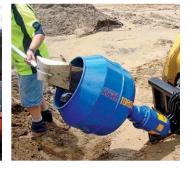

#### Ideal for fencing contractors

With the aid of the Mixer Cradle Hitch the Auger can be quickly removed and the Mixer Bowl attached and locked in place with the standard Auger Pin. After the concrete has been laid the Auger can be replaced for the next post.