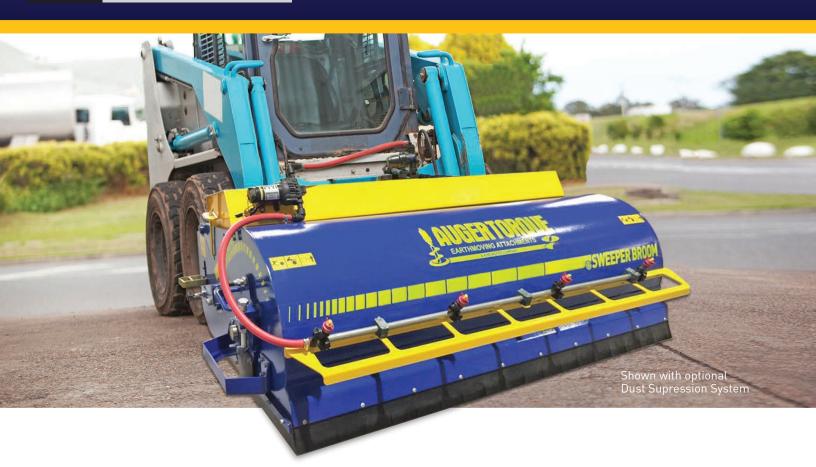

## **SWEEPER BROOM**

## Making on-site clean up more efficient than ever

Auger Torque brooms are precision engineered from high grade steel. Easy adjustment, simple brush replacement, high quality hydraulic motors and low maintenance design are just a few of the features. With the optional high capacity, low profile water spray system for keeping airborn dust to a minimum, our brooms really do stand out from the rest.

## Features

- 5 feet sweep width
- Brush depth adjustment
- Replace individual brush elements
- Rear guide wheels
- Low profile design for enhanced operator visibility
- Low maintenance

Visit our website for further information