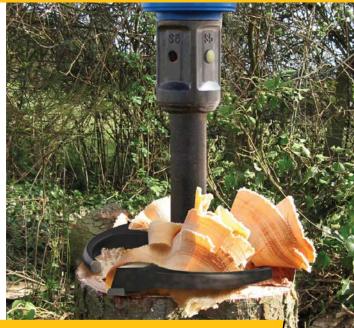

#### **HARDENED STEEL BLADES**

Hardwearing, replaceable blades rotate, shaving the wood into a tidy pile.

#### **HARDENED STEEL PILOT**

The unique, replaceable pilot engages with the tree Stump, drawing the blades down to the surface of the stump.