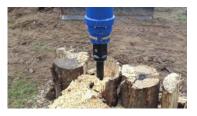

### Effortlessly remove tree stumps with the Auger Torque Stump Planer.

Quick and easy with minimal mess compared to traditional stump grinding makes this a must-have product for those working in ground preparation and woodland maintenance.