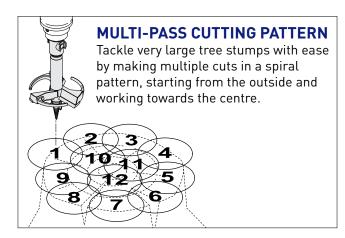

### Effortlessly remove tree stumps with the Auger Torque Stump Planer.

Quick and easy with minimal mess compared to traditional stump grinding makes this a must-have product for those working in ground preparation and woodland maintenance.