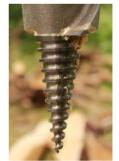

#### **HARDENED STEEL PILOT**

The unique, replaceable pilot engages with the tree Stump, drawing the blades down to the surface of the stump.