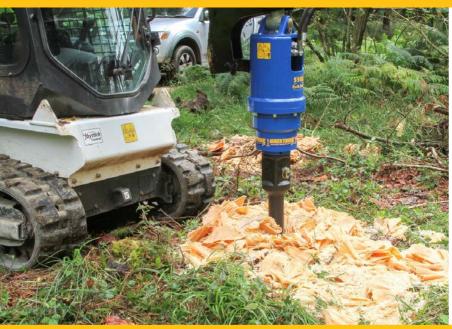

### Effortlessly remove tree stumps with the Auger Torque Stump Planer.

Quick and easy with minimal mess compared to traditional stump grinding makes this a must-have product for those working in ground preparation and woodland maintenance.

#### **HARDENED STEEL BLADES**

Hardwearing, replaceable blades rotate, shaving the wood into a tidy pile.

#### **HARDENED STEEL PILOT**

The unique, replaceable pilot engages with the tree Stump, drawing the blades down to the surface of the stump.