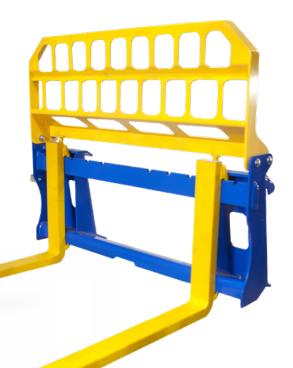

Auger Torque Pallet Forks offer a heavy duty construction, precision mounting plate, high visibility brick guard, along with various other ingenious features. For this reason, the Pallet Fork attachment is a 'must have' item.

#### **Features**

- Tine options available up to 2 Tons
- Fully adjustable tines with locking pins
- Tines are fixed at the top and heel to prevent bouncing while carrying loads
- Side step for easy entry and exit of the cab
- High visibility brick guard giving you good vision whilst loading and unloading - crucial in a safety conscious age
- Auger Torque pallet fork tines are manufactured to ISO2328:2011 / AS2359.11-1995 and ISO2330:2002 / AS2359.14:2005 standards
- Auger torque fork mounting frames are engineered and tested for strength and longevity
- Can be disassembled and packed into a compact storage space when not in use