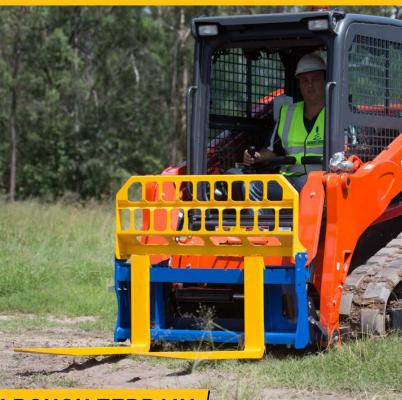

# **PALLET FORKS**

**IDEAL FOR PALLET HANDLING ON ROUGH TERRAIN** 

Often a forklift truck is not suitable when operating within construction sites or where the terrain is unmade or too rough.

Material handling around a construction site demands a great deal of flexibility which a skidsteer loader can provide.

Auger Torque Pallet Forks offer a heavy duty construction, precision mounting plate, high visibility brick guard, along with various other ingenious features. For this reason, the Pallet Fork attachment is a 'must have' item.

#### **Features**

- Tine options available up to 2 Tons
- Fully adjustable tines with locking pins
- Tines are fixed at the top and heel to prevent bouncing while carrying loads
- Side step for easy entry and exit of the cab
- High visibility brick guard giving you good vision whilst loading and unloading - crucial in a safety conscious age
- Auger Torque pallet fork tines are manufactured to ISO2328:2011 / AS2359.11-1995 and ISO2330:2002 / AS2359.14:2005 standards
- Auger torque fork mounting frames are engineered and tested for strength and longevity
- Can be disassembled and packed into a compact storage space when not in use