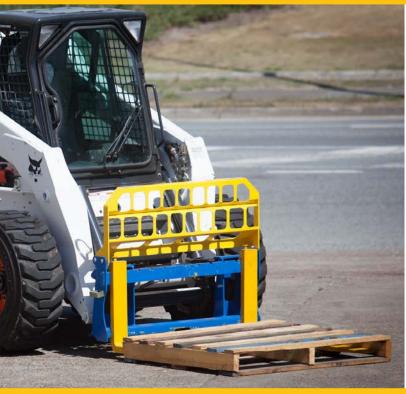

# **PALLET FORKS**

**IDEAL FOR PALLET HANDLING ON ROUGH TERRAIN** 

Often a forklift truck is not suitable when operating within construction sites or where the terrain is unmade or too rough.

Material handling around a construction site demands a great deal of flexibility which a skidsteer loader can provide.

Auger Torque Pallet Forks offer a heavy duty construction, precision mounting plate, high visibility brick guard, along with various other ingenious features. For this reason, the Pallet Fork attachment is a 'must have' item.

#### **Features**

- Tine options available up to 2 Tons
- Fully adjustable tines with locking pins
- Tines are fixed at the top and heel to prevent bouncing while carrying loads
- Side step for easy entry and exit of the cab
- High visibility brick guard giving you good vision whilst loading and unloading - crucial in a safety conscious age
- Auger Torque pallet fork tines are manufactured to ISO2328:2011 / AS2359.11-1995 and ISO2330:2002 / AS2359.14:2005 standards
- Auger torque fork mounting frames are engineered and tested for strength and longevity
- Can be disassembled and packed into a compact storage space when not in use