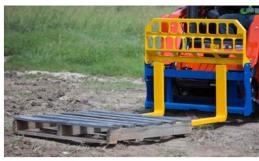

# **PALLET FORKS**

**IDEAL FOR PALLET HANDLING ON ROUGH TERRAIN** 

Often a forklift truck is not suitable when operating within construction sites or where the terrain is unmade or too rough.

Material handling around a construction site demands a great deal of flexibility which a skidsteer loader can provide.

Auger Torque Pallet Forks offer a heavy duty construction, precision mounting plate, high visibility brick guard, along with various other ingenious features. For this reason, the Pallet Fork attachment is a 'must have' item.

#### **Features**

- Tine options available up to 2 Tons
- Fully adjustable tines with locking pins
- Tines are fixed at the top and heel to prevent bouncing while carrying loads
- Side step for easy entry and exit of the cab
- High visibility brick guard giving you good vision whilst loading and unloading - crucial in a safety conscious age
- Auger Torque pallet fork tines are manufactured to ISO2328:2011 / AS2359.11-1995 and ISO2330:2002 / AS2359.14:2005 standards
- Auger torque fork mounting frames are engineered and tested for strength and longevity
- Can be disassembled and packed into a compact storage space when not in use