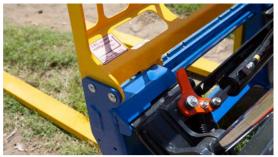

#### **Features**

- Tine options available up to 2 Tons
- Fully adjustable tines with locking pins
- Tines are fixed at the top and heel to prevent bouncing while carrying loads
- Side step for easy entry and exit of the cab
- High visibility brick guard giving you good vision whilst loading and unloading - crucial in a safety conscious age
- Auger Torque pallet fork tines are manufactured to ISO2328:2011 / AS2359.11-1995 and ISO2330:2002 / AS2359.14:2005 standards
- Auger torque fork mounting frames are engineered and tested for strength and longevity
- Can be disassembled and packed into a compact storage space when not in use