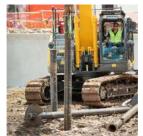

# EARTH DRILL SERIES 5

140

(

**SUITABLE FOR 20 - 45 TONNE EXCAVATORS** 

The Series 5 Earth Drill range is the perfect choice for 20-45T excavators, and just like all our planetary drives in our line up they are highly engineered and built to last.