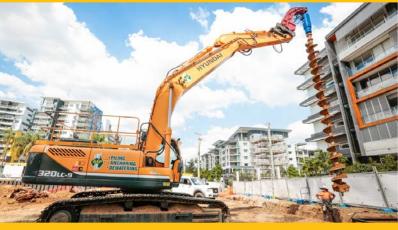

# EARTH DRILL SERIES 5

140

(

**SUITABLE FOR 20 - 45 TONNE EXCAVATORS** 

The Series 5 Earth Drill range is the perfect choice for 20-45T excavators, and just like all our planetary drives in our line up they are highly engineered and built to last.

# **Applications**

- Pre-augering
- Pole and mast installations
- Foundation piles
- Screw pile installations
- Rail applications
- Deep hole applications
- Well boring