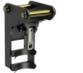

## **NON-DISLODGEMENT SHAFT**

Unique to Auger Torque, the Non-Dislodgement Shaft is a single piece drive shaft assembled top down and locked into the Earth Drill housing. This design guarantees that the shaft will never fall out, making for a safer work environment, not only for the operator but also any surrounding workers, a MUST-HAVE FEATURE for any safety conscious company.