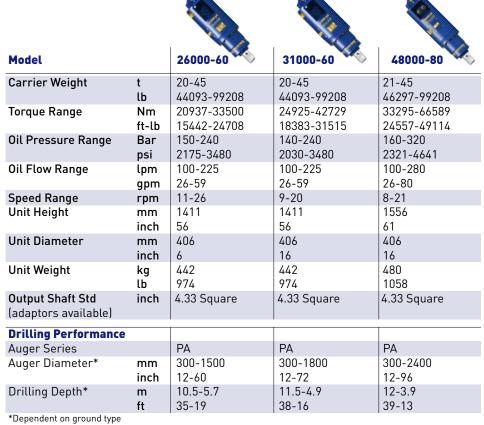

ll never fall out, making for a safer work environment, not only for the operator but also any surrounding workers, a MUST-HAVE FEATURE for any safety conscious company.

Visit the Auger Torque website to watch a demo

#### **Features**

- Unique Auger Torque planetary gearbox offering high efficiency and extreme durability
- Single piece drive shaft
- Bearings fitted 50% larger than competitors
- Heavy duty steel construction
- Auger Torque's industry leading warranty
- Compatible with Auger Torques In-Site range of Alignment and Torque Monitoring products for accurate earth drilling applications.

# **Applications**

- Pre-augering
- Pole and mast installations
- Foundation piles
- Screw pile installations
- Rail applications
- Deep hole applications
- Well boring

# **Specifications**



#### **HITCH OPTIONS**



Single Pin



Double Pin Cradle

## **EXTRAS**



2-Way Valve Converts single acting hammer into 2-way auxiliary flow



Adaptor Plate









Part of the Auger Torque Earthmoving range

EARTH DRILLS | AUGERS & WEAR PARTS | MAST-BASED DRILLING RIG | TRENCHERS | HAMMERS