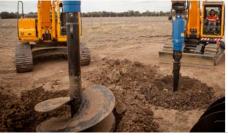

# EARTH DRILL SERIES 5

140

(

**SUITABLE FOR 20 - 45 TONNE EXCAVATORS** 

The Series 5 Earth Drill range is the perfect choice for 20-45T excavators, and just like all our planetary drives in our line up they are highly engineered and built to last.

# **Applications**

- Pre-augering
- Pole and mast installations
- Foundation piles
- Screw pile installations
- Rail applications
- Deep hole applications
- Well boring