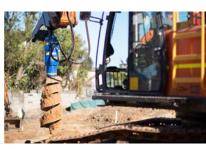

# **EPICYCLIC GEARBOX**

Torque is amplified by using the unique Auger Torque planetary gearbox. This system allows the motors output torque to be multiplied with extreme efficiency as well as ensuring the durability and reliability you need.

## **NON-DISLODGEMENT SHAFT**

Unique to Auger Torque, the Non-Dislodgement Shaft is a single piece drive shaft assembled top down and locked into the Earth Drill housing. This design guarantees that the shaft will never fall out, making for a safer work environment, not only for the operator but also any surrounding workers, a MUST-HAVE FEATURE for any safety conscious company.