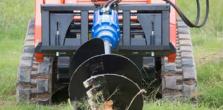

# EARTH DRILL SERIES 3

SUITABLE FOR 2 - 5 TONNE MINI EXCAVATORS, SKIDSTEERS & TRUCK CRANES

3300-30

Earth Deill

GERTURQU

The Series 3 Earth Drill range is the perfect choice for 1-5T mini excavators, mini loaders, skidsteers, backhoes and truck cranes. And, just like all planetary drives in our line up they are highly engineered and built to last.

#### **EPICYCLIC GEARBOX**

Torque is amplified by using the unique Auger Torque planetary gearbox. This system allows the motors output torque to be multiplied with extreme efficiency as well as ensuring the durability and reliability you need.