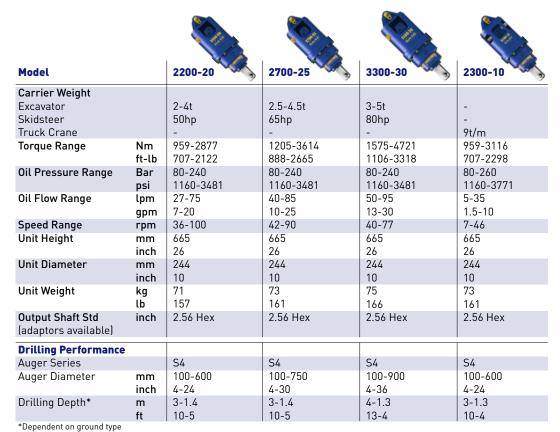

## **Specifications**

Part of the Auger Torque Earthmoving range **EARTH DRILLS** 

**AUGERS & WEAR PARTS** 

**MULCHERS** 

**TRENCHERS** 

**HAMMERS**