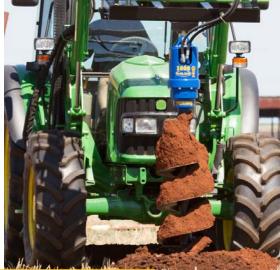

# EARTH DRILL SERIES 3

SUITABLE FOR 2 - 5 TONNE MINI EXCAVATORS, SKIDSTEERS & TRUCK CRANES

3300-30

Earth Deill

GERTURQU

The Series 3 Earth Drill range is the perfect choice for 1-5T mini excavators, mini loaders, skidsteers, backhoes and truck cranes. And, just like all planetary drives in our line up they are highly engineered and built to last.