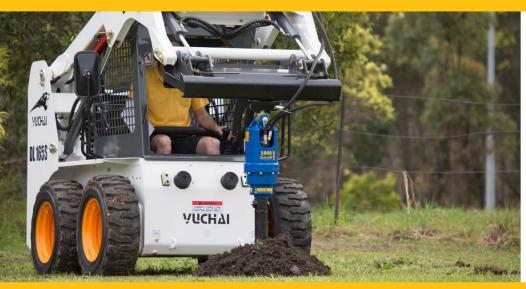

# EARTH DRILL SERIES 3

SUITABLE FOR 2 - 5 TONNE MINI EXCAVATORS, SKIDSTEERS & TRUCK CRANES

3300-30

Earth Deill

GERTURQU

The Series 3 Earth Drill range is the perfect choice for 1-5T mini excavators, mini loaders, skidsteers, backhoes and truck cranes. And, just like all planetary drives in our line up they are highly engineered and built to last.