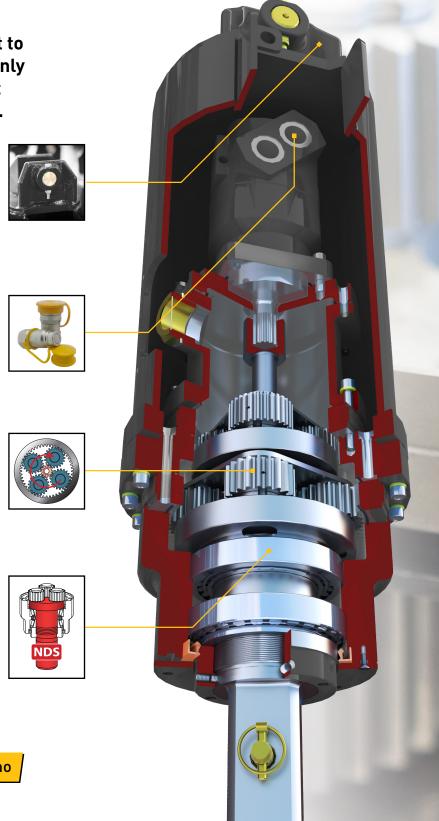

### **HIGH QUALITY HYDRAULIC MOTORS**

Auger Torque's huge buying power means we work closely with high quality suppliers to develop the most reliable attachments available on the market today.

# **EPICYCLIC GEARBOX**

Torque is amplified by using the unique Auger Torque planetary gearbox. This system allows the motors output torque to be multiplied with extreme efficiency as well as ensuring the durability and reliability you need.

# **NON-DISLODGEMENT SHAFT**

Unique to Auger Torque, the Non-Dislodgement Shaft is a single piece drive shaft assembled top down and locked into the Earth Drill housing. This design guarantees that the shaft will never fall out, making for a safer work environment, not only for the operator but also any surrounding workers, a MUST-HAVE FEATURE for any safety conscious company.