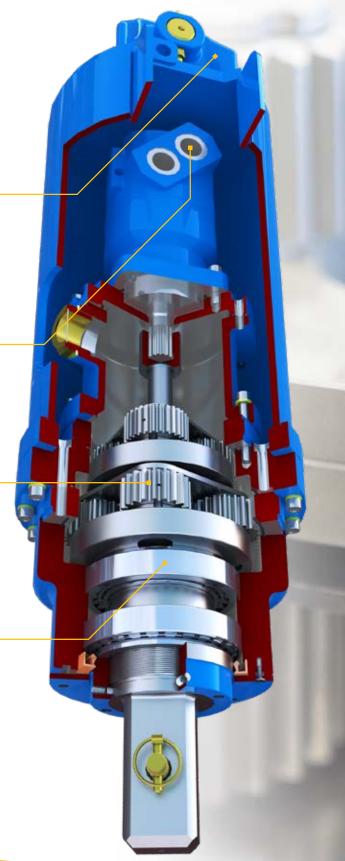

## **FORGED HOOD EARS**

Standard with all Earth Drills in areas that we know will take a lot of strain. All hood pins are locked for extra safety making it impossible for the hood to detach from your hitch.

# **HOSES & ADAPTORS**

All Earth Drills come standard with high quality hoses and adaptors (excludes larger units. QRC's not included).

### HIGH QUALITY HYDRAULIC MOTORS

Auger Torque's huge buying power means we work closely with high quality suppliers to develop the most reliable attachments available on the market today.

# **EPICYCLIC GEARBOX**

Torque is amplified by using the unique Auger Torque planetary gearbox. This system allows the motors output torque to be multiplied with extreme efficiency as well as ensuring the durability and reliability you need.

# **NON-DISLODGEMENT SHAFT**

Unique to Auger Torque, the Non-Dislodgement Shaft is a single piece drive shaft assembled top down and locked into the Earth Drill housing. This design guarantees that the shaft will never fall out, making for a safer work environment, not only for the operator but also any surrounding workers, a MUST-HAVE FEATURE for any safety conscious company.