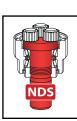

# **NON-DISLODGEMENT SHAFT**

Unique to Auger Torque, the Non-Dislodgement Shaft is a single piece drive shaft assembled top down and locked into the Earth Drill housing. This design guarantees that the shaft will never fall out, making for a safer work environment, not only for the operator but also any surrounding workers, a MUST-HAVE FEATURE for any safety conscious company.