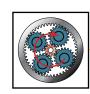

# **EPICYCLIC GEARBOX**

Torque is amplified by using the unique Auger Torque planetary gearbox. This system allows the motors output torque to be multiplied with extreme efficiency as well as ensuring the durability and reliability you need.